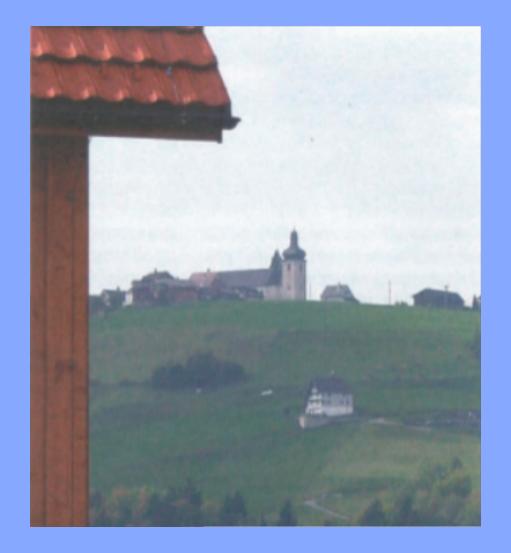

### **Biogeometry**

- certain shapes and geometries can harmonize
- Was able to eliminate electro-sensitivity in Hemberg, Switzerland