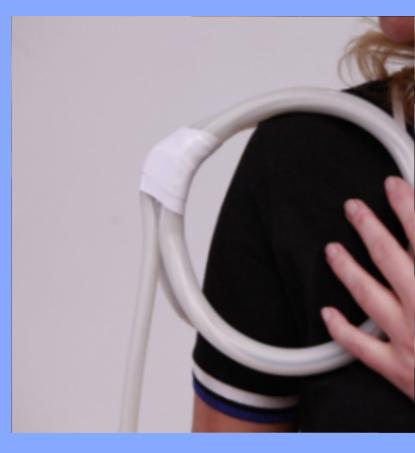

#### **PEMFS**

- use ELF in a closed loop at specific pulse rates
- electromagnetic field energizes the cellular level